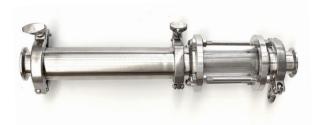

NANO-X FILTER KIT

ADD A NANO-X FILTER KIT TO REDUCE HOP & TRUB MATERIAL INTO YOUR FERMENTER

**304SS MINI SPRAY BALL** 

ATTACH TO YOUR NANO-X SV RECIRCULATION KIT FOR AN EFFICIENT CIP CLEANING PROCESS