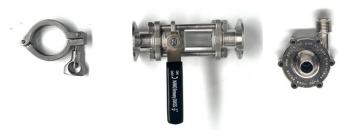

#### 25W PRO PUMP ACCESSORY KIT

ADD THIS ACCESSORY KIT TO YOUR EXISTING 25W BREW PUMP

NANO-X 65W PRO PUMP KIT

ADD THIS POWERFUL PUMP FOR MASH RECIRC & CIP OPERATIONS

NANO-X SV RECIRCULATION KIT CREATE AN EFFICIENT MASH RECIRCULATION PROCESS INTO YOUR NANO-X SV BREW SYSTEM

#### 65W PRO PUMP ACCESSORY KIT

ADD THIS ACCESSORY KIT TO YOUR EXISTING 65W BREW PUMP