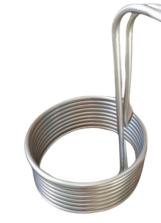

#### REINFORCED BRAIDED SILICON BREWERY HOSE

12.7MM ID 20MM OD

304SS COUNTER FLOW CHILER

CHILL DIRECTLY INLINE FROM THE NANO-X SV TO YOUR FERMENTER

304SS

CONVENIENT & COST EFFECTIVE 304SS CHILLER.

BEST SUITED FOR 36L & 50L