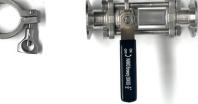

#### 25W PRO PUMP ACCESSORY KIT

ADD THIS ACCESSORY KIT TO YOUR EXISTING 25W BREW PUMP

NANO-X 65W PRO PUMP KIT

ADD THIS POWERFUL PUMP FOR MASH RECIRC & CIP OPERATIONS

NANO-X SV RECIRCULATION KIT CREATE AN EFFICIENT MASH RECIRCULATION PROCESS INTO YOUR NANO-X SV BREW SYSTEM