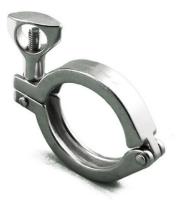

#### 1.5" TC CLAMP

USE TC CLAMP TO CONNECT RELATIVE 1.5" FITTINGS TO YOUR NANO-X SV BREW SYSTEM