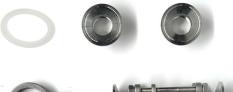

#### **1.5" TC BEADED SEAL**

USE TC BEADED SEAL TO CONNECT RELATIVE 1.5" FITTINGS TO YOUR NANO-X SV BREW SYSTEM

#### 304SS BUTTERFLY HOSE CLAMP

USE BUTTERFLY CLAMP TO SECURE YOUR BREW HOSE TO 13MM HOSE BARB FITTINGS

OPAQUE SILICON BREWERY HOSE

> 13.5MM ID 18MM OD

CLEARVIEW SILICON BREWERY HOSE

> 13.5MM ID 18MM OD