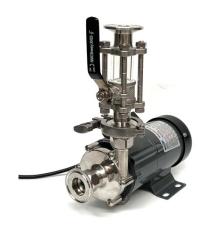

#### **25W PRO PUMP KIT**

COST EFFECTIVE BREW PUMP WITH ADDED ACCESSOIRES FOR MASH RECIRC OPERATIONS