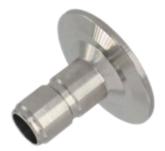

ng System







#### **25W PRO PUMP KIT**

COST EFFECTIVE BREW PUMP WITH ADDED ACCESSOIRES FOR MASH RECIRC OPERATIONS



#### NANO-X SV WHIRLPOOL KIT

ADD A WHIRLPOOL KIT TO HELP AVOID UNWANTED HOP AND TRUB MATERIAL INTO YOUR FERMENTER





#### 25W PRO PUMP ACCESSORY KIT

ADD THIS ACCESSORY KIT TO YOUR EXISTING 25W BREW PUMP



NANO-X 65W PRO PUMP KIT

ADD THIS POWERFUL PUMP FOR MASH RECIRC & CIP OPERATIONS



NANO-X SV RECIRCULATION KIT CREATE AN EFFICIENT MASH RECIRCULATION PROCESS INTO YOUR NANO-X SV BREW SYSTEM





#### 65W PRO PUMP ACCESSORY KIT

ADD THIS ACCESSORY KIT TO YOUR EXISTING 65W BREW PUMP







#### **1.5" TC MALE CAMLOCK**

ATTACH TO YOUR NANO-X SV BREW SYSTEM FOR CAMLOCK CONNECTION

#### 1.5" TC WITH 13MM BARB

ATTACH TO YOUR BREW HOSE TO CREATE A 1.5" TC CONNECTION







1.5" TC WITH 13MM ELBOW BARB

ATTACH TO YOUR BREW HOSE TO CREATE A 1.5" TC ELBOW CONNECTION



**FEMALE QUICK DISCONNECT** 

ATTACH TO YOUR BREW HOSE TO CREATE A QUICK DISCONECT CONNECTION



**FEMALE CAMLOCK** 

ATTACH TO YOUR BREW HOSE TO CREATE A CAMLOCK CONNECTION





#### 1.5" TC CLAMP

USE TC CLAMP TO CONNECT RELATIVE 1.5" FITTINGS TO YOUR NANO-X SV BREW SYSTEM



#### **1.5" TC BEADED SEAL**

USE TC BEADED SEAL TO CONNECT RELATIVE 1.5" FITTINGS TO YOUR NANO-X SV BREW SYSTEM



#### 304SS BUTTERFLY HOSE CLAMP

USE BUTTERFLY CLAMP TO SECURE YOUR BREW HOSE TO 13MM HOSE BARB FITTINGS



OPAQUE SILICON BREWERY HOSE

> 13.5MM ID 18MM OD



CLEARVIEW SILICON BREWERY HOSE

> 13.5MM ID 18MM OD



#### REINFORCED BRAIDED SILICON BREWERY HOSE

12.7MM ID 20MM OD





304SS COUNTER FLOW C