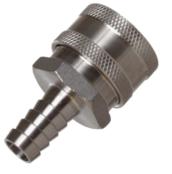

#### 1.5" TC WITH 13MM BARB

ATTACH TO YOUR BREW HOSE TO CREATE A 1.5" TC CONNECTION

1.5" TC WITH 13MM ELBOW BARB

ATTACH TO YOUR BREW HOSE TO CREATE A 1.5" TC ELBOW CONNECTION

**FEMALE QUICK DISCONNECT** 

ATTACH TO YOUR BREW HOSE TO CREATE A QUICK DISCONECT CONNECTION