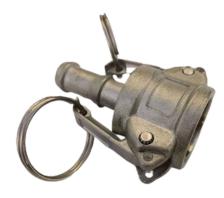

OP AND TRUB MATERIAL INTO YOUR FERMENTER





#### 25W PRO PUMP ACCESSORY KIT

ADD THIS ACCESSORY KIT TO YOUR EXISTING 25W BREW PUMP



NANO-X 65W PRO PUMP KIT

ADD THIS POWERFUL PUMP FOR MASH RECIRC & CIP OPERATIONS



NANO-X SV RECIRCULATION KIT CREATE AN EFFICIENT MASH RECIRCULATION PROCESS INTO YOUR NANO-X SV BREW SYSTEM





#### 65W PRO PUMP ACCESSORY KIT

ADD THIS ACCESSORY KIT TO YOUR EXISTING 65W BREW PUMP







#### **1.5" TC MALE CAMLOCK**

ATTACH TO YOUR NANO-X SV BREW SYSTEM FOR CAMLOCK CONNECTION

#### 1.5" TC WITH 13MM BARB

ATTACH TO YOUR BREW HOSE TO CREATE A 1.5" TC CONNECTION







1.5" TC WITH 13MM ELBOW BARB

ATTACH TO YOUR BREW HOSE TO CREATE A 1.5" TC ELBOW CONNECTION



**FEMALE QUICK DISCONNECT** 

ATTACH TO YOUR BREW HOSE TO CREATE A QUICK DISCONECT CONNECTION



**FEMALE CAMLOCK** 

ATTACH TO YOUR BREW HOSE TO CREATE A CAMLOCK CONNECTION





#### 1.5" TC CLAMP

USE TC CLAMP TO CONNECT RELATIVE 1.5" FITTINGS TO YOUR NANO-X SV BREW SYSTEM



#### **1.5" TC BEADED SEAL**

USE TC BEADED SEAL TO CONNECT RELATIVE 1.5" FITTINGS TO YOUR NANO-X SV BREW SYSTEM



#### 304SS BUTTERFLY HOSE CLAMP

USE BUTTERFLY CLAMP TO SECURE YOUR BREW HOSE TO 13MM HOSE BARB FITTINGS



OPAQUE SILICON BREWERY HOSE

> 13.5MM ID 18MM OD



CLEARVIEW SILICON BREWERY HOSE

> 13.5MM ID 18MM OD



#### REINFORCED BRAIDED SILICON BREWERY HOSE

12.7MM ID 20MM OD





304SS COUNTER FLOW CHILER

CHILL DIRECTLY INLINE FROM THE NANO-X SV TO YOUR FERMENTER



304SS

CONVENIENT & COST EFFECTIVE 304SS CHILLER.

BEST SUITED FOR 36L & 50L



NANO-X FILTER KIT

ADD A NANO-X FILTER KIT TO R