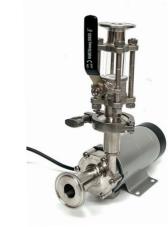

#### **25W PRO PUMP KIT**

COST EFFECTIVE BREW PUMP WITH ADDED ACCESSOIRES FOR MASH RECIRC OPERATIONS

#### 25W PRO PUMP ACCESSORY KIT

ADD THIS ACCESSORY KIT TO YOUR EXISTING 25W BREW PUMP

NANO-X 65W PRO PUMP KIT

ADD THIS POWERFUL PUMP FOR MASH RECIRC & CIP OPERATIONS

NANO-X SV RECIRCULATION KIT CREATE AN EFFICIENT MASH RECIRCULATION PROCESS INTO YOUR NANO-X SV BREW SYSTEM