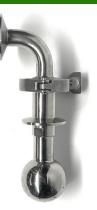

NANO-X FILTER KIT

ADD A NANO-X FILTER KIT TO REDUCE HOP & TRUB MATERIAL INTO YOUR FERMENTER

**304SS MINI SPRAY BALL** 

ATTACH TO YOUR NANO-X SV RECIRCULATION KIT FOR AN EFFICIENT CIP CLEANING PROCESS