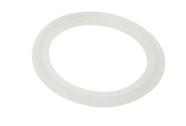

#### **1.5" TC BEADED SEAL**

USE TC BEADED SEAL TO CONNECT RELATIVE 1.5" FITTINGS TO YOUR NANO-X SV BREW SYSTEM