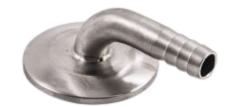

#### 1.5" TC WITH 13MM BARB

ATTACH TO YOUR BREW HOSE TO CREATE A 1.5" TC CONNECTION

1.5" TC WITH 13MM ELBOW BARB

ATTACH TO YOUR BREW HOSE TO CREATE A 1.5" TC ELBOW CONNECTION

**FEMALE QUICK DISCONNECT** 

ATTACH TO YOUR BREW HOSE TO CREATE A QUICK DISCONECT CONNECTION