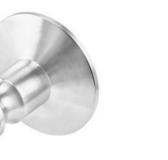

#### **1.5" TC MALE CAMLOCK**

ATTACH TO YOUR NANO-X SV BREW SYSTEM FOR CAMLOCK CONNECTION