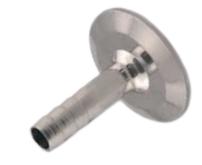

#### 1.5" TC WITH 13MM BARB

ATTACH TO YOUR BREW HOSE TO CREATE A 1.5" TC CONNECTION

1.5" TC WITH 13MM ELBOW BARB

ATTACH TO YOUR BREW HOSE TO CREATE A 1.5" TC ELBOW CONNECTION

**FEMALE QUICK DISCONNECT** 

ATTACH TO YOUR BREW HOSE TO CREATE A QUICK DISCONECT CONNECTION