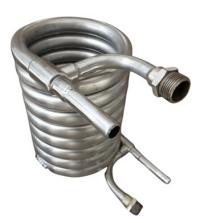

#### REINFORCED BRAIDED SILICON BREWERY HOSE

12.7MM ID 20MM OD

304SS COUNTER FLOW CHILER

CHILL DIRECTLY INLINE FROM THE NANO-X SV TO YOUR FERMENTER

304SS

CONVENIENT & COST EFFECTIVE 304SS CHILLER.

BEST SUITED FOR 36L & 50L