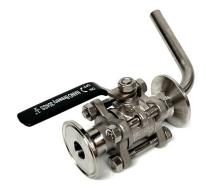

#### 1.5" TC CLAMP

USE TC CLAMP TO CONNECT RELATIVE 1.5" FITTINGS TO YOUR NANO-X SV BREW SYSTEM